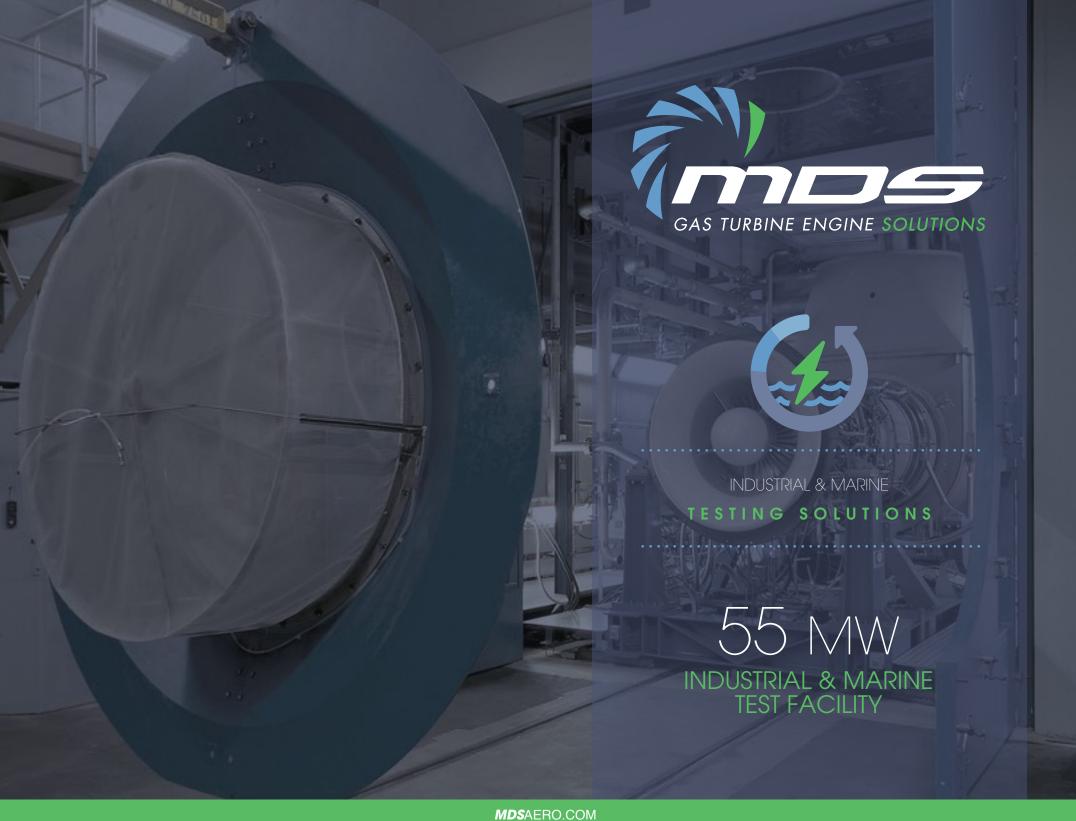

## FACILITY TYPE

55 MW Repair & Overhaul, Industrial & Marine, Gas Turbine Engine Test Facility

# DESCRIPTION

MDS converted this facility, which was designed for a production environment, from a turbojet test cell to a post overhaul test facility for industrial and marine gas turbine testing.

The facility provides for the complete engine test package to be transported on rails into the test cell with a fully integrated drive system.

### SCOPE OF WORK

- State-of-the-art high throughput capability engine handling solutions (engine adapter and transportation carts);
- Quick connect engine/package docking in the facility;
- Quick connect mechanical and electrical services;
  - Quick connect engine intake, exhaust and bleed interfaces;
- Load Absorption System including AC Generator and Loadbanks; and
- State-of-the-art MDS Data Acquisition System.