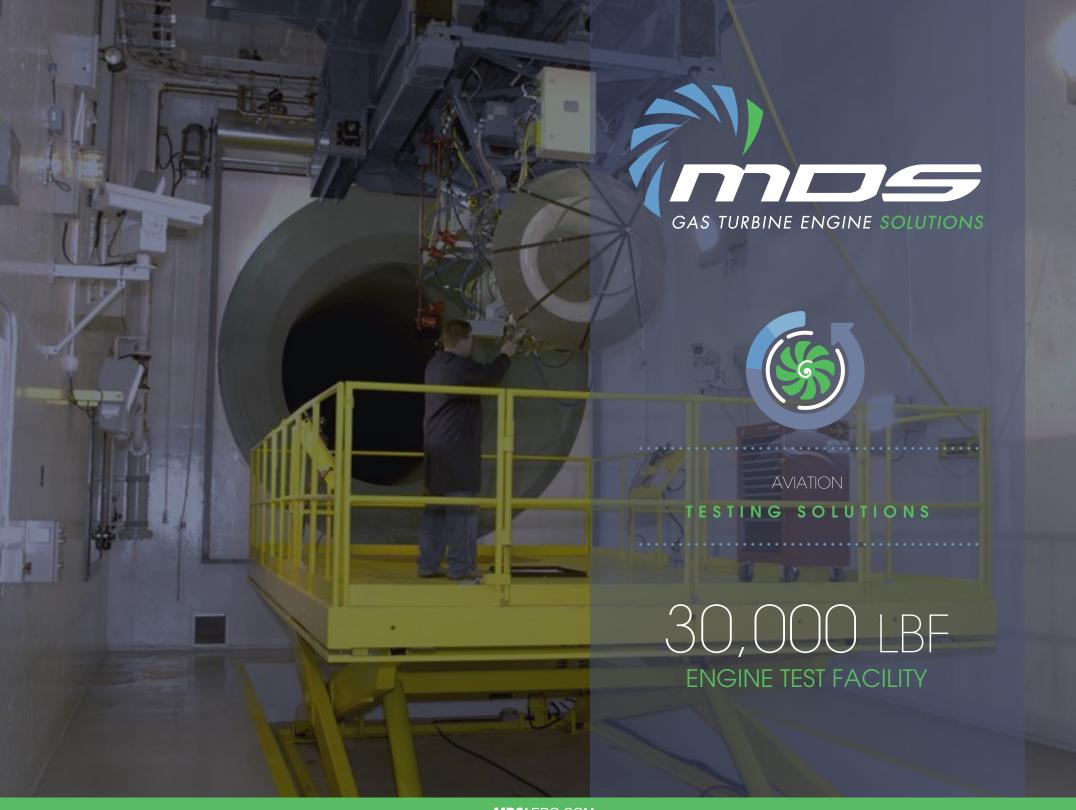

## FACILITY TYPE

30,000 lbf Turbofan Repair & Overhaul Gas Turbine Engine Test Facility

#### **DESCRIPTION**

MDS supplied a complete Aero Engine turnkey TestFacility to support the repair and overhaul testing of turbofan engines. The facility and infrastructure was designed so that future 30 lbf thrust engines can be tested through the addition of engine-specific test equipment.

# SCOPE OF WORK

- Aerodynamics and Acoustics;
- Inlet and Exhaust Systems;
  - Thrust Measurement System;
- Engine-specific Adapter and Dress Equipment for the JT15D engine
- Electric and Pneumatic Engine Start Systems;
- Fuel Delivery and Measurement System;
- Engine Handling System;
- Engine Ground Transportation Systems;
- Hydraulic Lift Platform;
- PLC-based Facility Control System;
- EDAS 6000 Data Acquisition and Control Systems;
- CO2 Fire Suppression System; and
- CCTV and Intercom Systems.